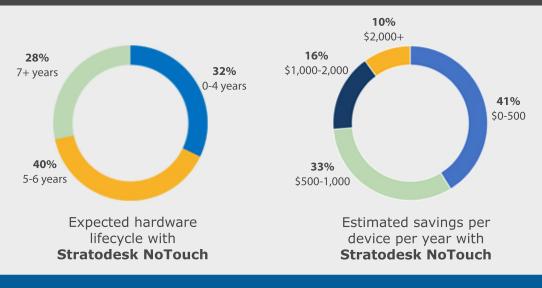

#### **REUSE HARDWARE**

Reuse your current devices through PC Repurposing.

Upgrade hardware components: thin clients and the device's preinstalled OS by installing NoTouch OS to extend the device's life.