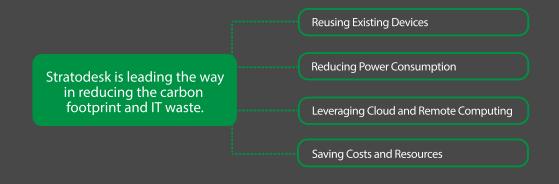

## **ACCELERATE DIGITAL TRANSFORMATION**

Optimize the global work environment by extending hardware lifespan and reducing energy consumption.

#### **REDUCE WASTE**

Reduce power consumption, by installing Stratodesk NoTouch on your endpoints.

Invest in laptops and PCs that offer energy-saving capabilities.

Save energy by enabling power management settings to automatically hibernate or shut down idle devices.

#### **REUSE HARDWARE**

Reuse your current devices through PC Repurposing.

Upgrade hardware components: thin clients and the device's preinstalled OS by installing NoTouch OS to extend the device's life.

Equip users with secure and quick access to apps and data from anywhere.

### RECYCLE

Dispose of your outdated laptops and PCs with an environmentally friendly e-waste recycling partner.

Collaborate with manufacturers with take-back programs for end-of-life devices.

Eliminate physical storage and hardware with cloud-based solutions, reducing e-waste significantly.